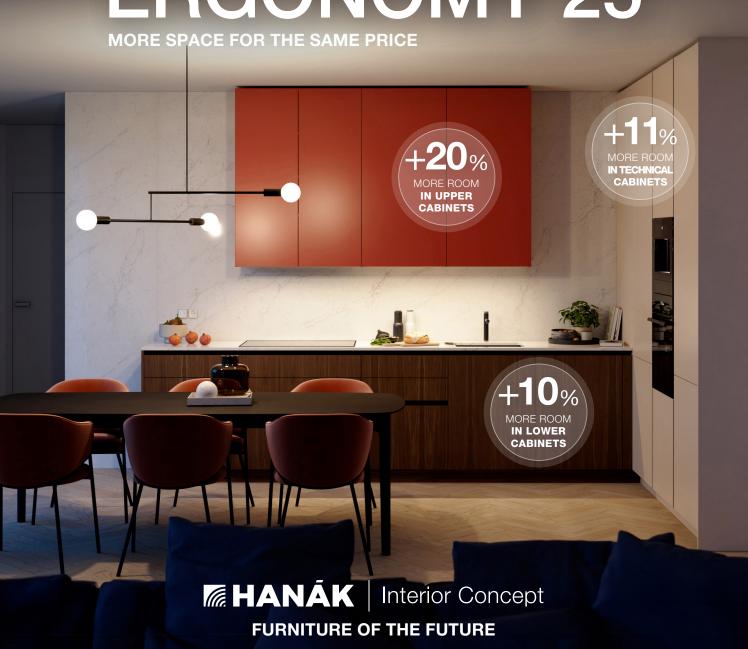

# **ERGONOMY 25**

MORE SPACE FOR THE SAME PRICE

As your comfort is important to us we are introducing anew design solution called **HANÁK ERGONOMY 25**, which is being incorporated into all HANÁK kitchen models and all HANÁK furniture.

#### RAISED AND DEEPER UPPER CABINETS

MORE STORAGE SPACE FOR DISHES AND OTHER KITCHEN UTENSILS

## RAISED AND DEEPER LOWER CABINETS

LARGER WORK SURFACE AND MORE SPACE BEHIND THE SINK AND HOB REFLECTING THE EVOLUTION OF PEOPLE'S HEIGHT, BETTER ERGONOMIC PROPERTIES

## RAISED AND DEEPER TECHNICAL CABINETS

BETTER AIR CIRCULATION AND COOLING OF APPLIANCES, LONGER SERVICE LIFE

FURNITURE OF THE FUTURE