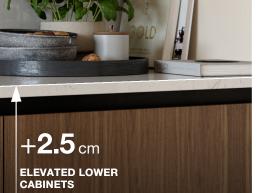

## RAISED AND DEEPER LOWER CABINETS

LARGER WORK SURFACE AND MORE SPACE BEHIND THE SINK AND HOB REFLECTING THE EVOLUTION OF PEOPLE'S HEIGHT, BETTER ERGONOMIC PROPERTIES