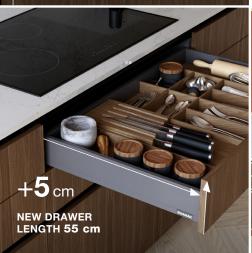

#### NEW LENGTH AND DEPTH OF DRAWERS

MORE SPACE FOR KITCHEN UTENSILS, BETTER AIR CIRCULATION AND HEAT DISSIPATION UNDER THE INDUCTION HOB