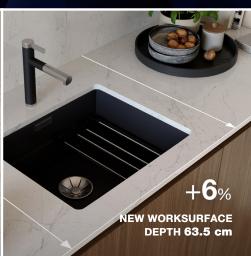

## RAISED AND DEEPER LOWER CABINETS

LARGER WORK SURFACE AND MORE SPACE BEHIND THE SINK AND HOB REFLECTING THE EVOLUTION OF PEOPLE'S HEIGHT, BETTER ERGONOMIC PROPERTIES