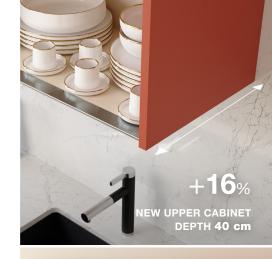

#### RAISED AND DEEPER UPPER CABINETS

MORE STORAGE SPACE FOR DISHES AND OTHER KITCHEN UTENSILS