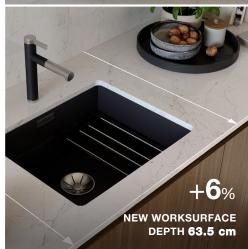

## RAISED AND DEEPER LOWER CABINETS

LARGER WORK SURFACE AND MORE SPACE BEHIND THE SINK AND HOB REFLECTING THE EVOLUTION OF PEOPLE'S HEIGHT, BETTER ERGONOMIC PROPERTIES