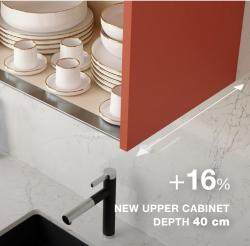

#### RAISED AND DEEPER UPPER CABINETS

MORE STORAGE SPACE FOR DISHES AND OTHER KITCHEN UTENSILS