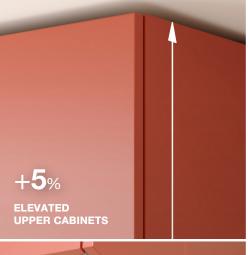

#### RAISED AND DEEPER UPPER CABINETS

MORE STORAGE SPACE FOR DISHES AND OTHER KITCHEN UTENSILS